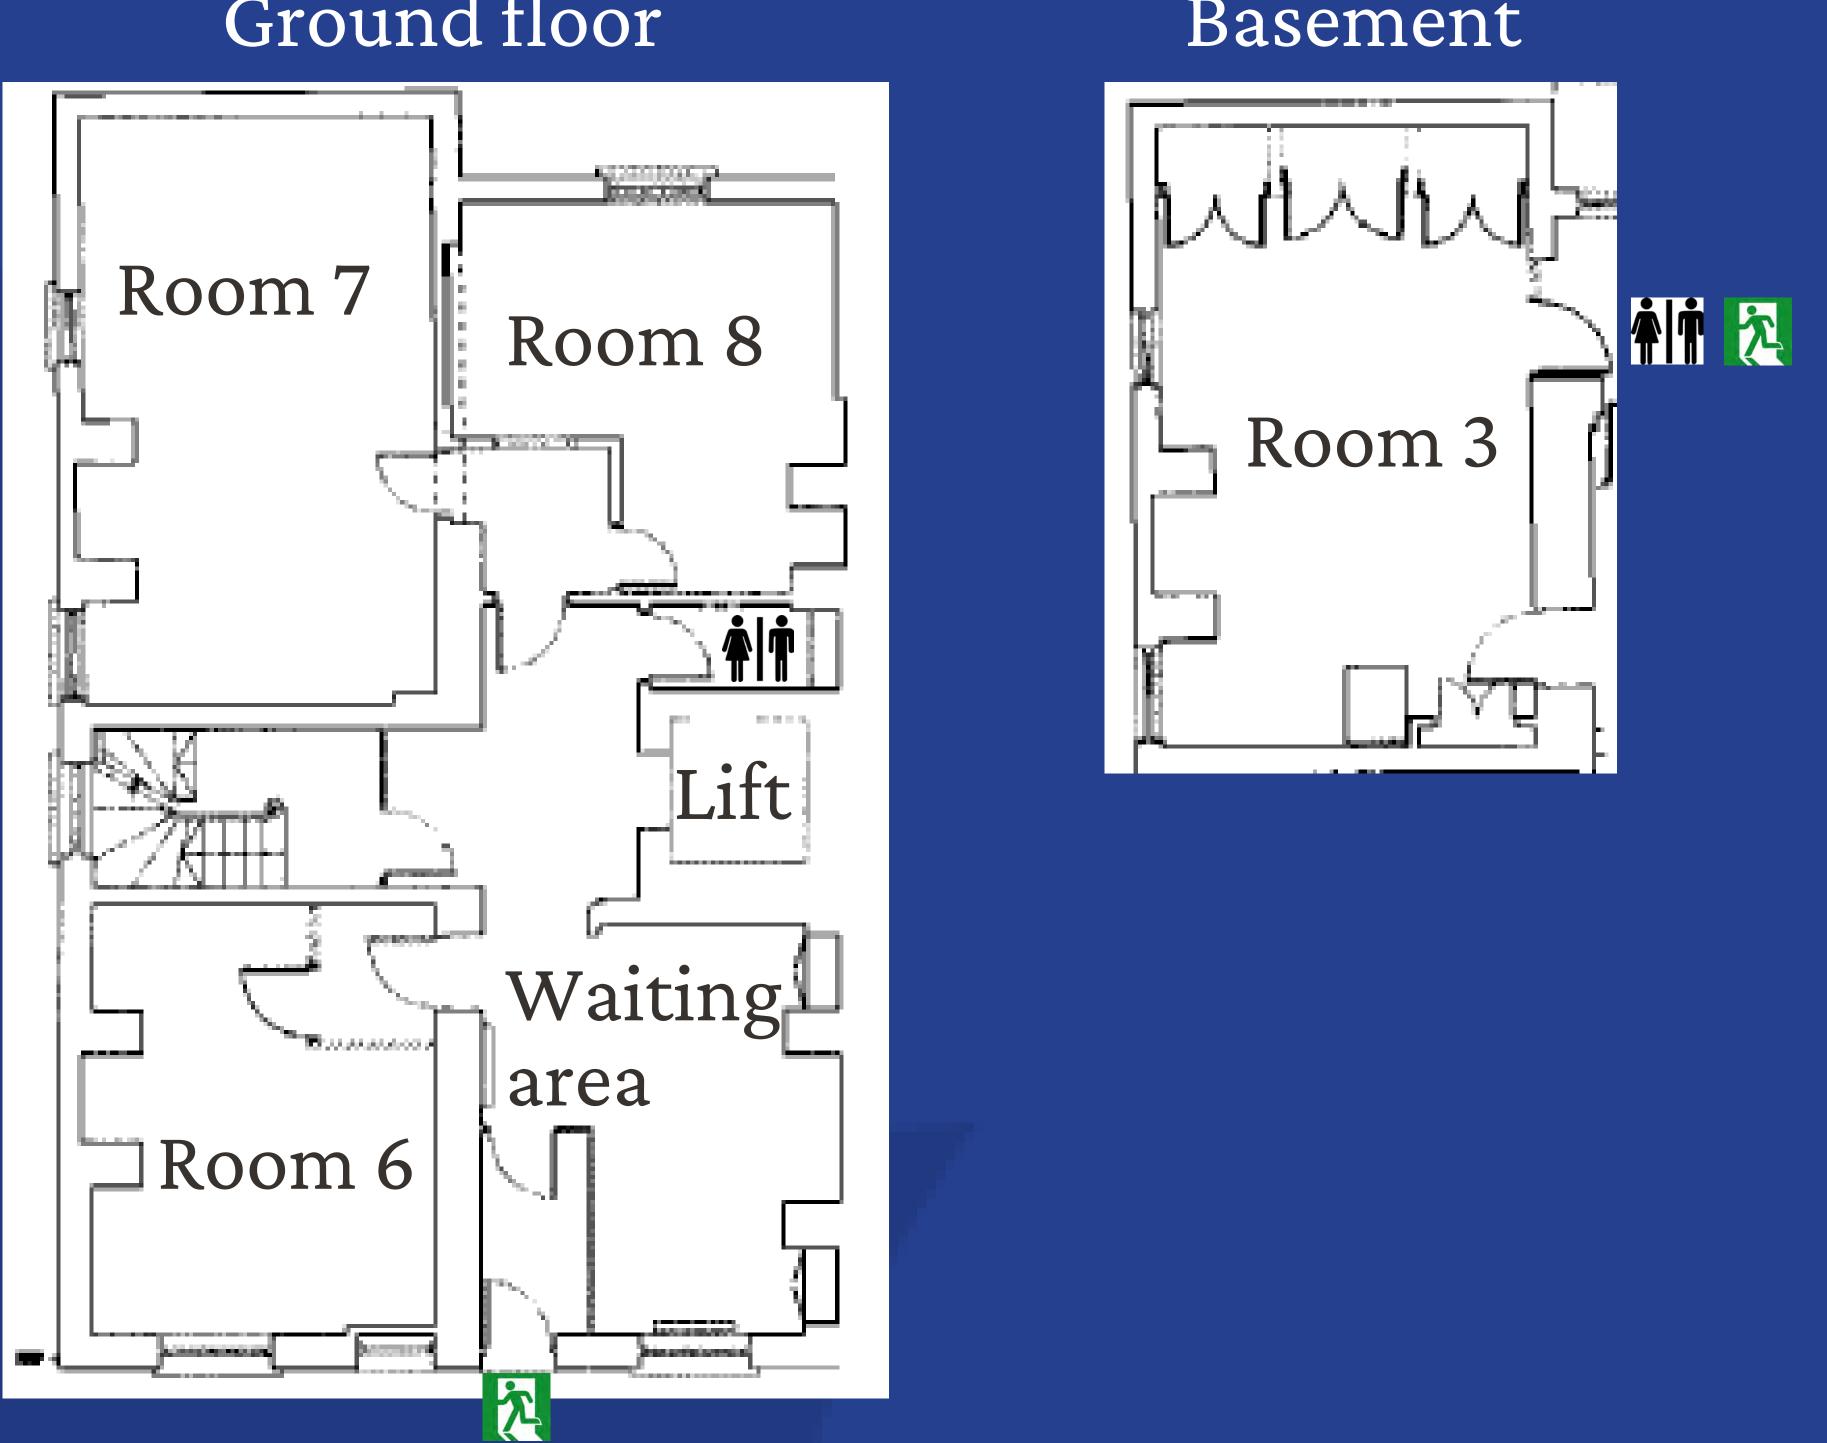

# Jesus Lane Meeting Rooms

Ground floor

The Jesus Lane Meeting Rooms can be laid out for boardroom meetings, small lectures, or arranged in a classroom configuration for teaching sessions. Each of the rooms has inbuilt AV equipment.

Capacities **Boardroom** | Lecture

Room3:12 15 Room6:10 12 Room 7:16 20 Room 8:10 12

Plan is not to scale.

Boardroom: 12 Lecture: 15